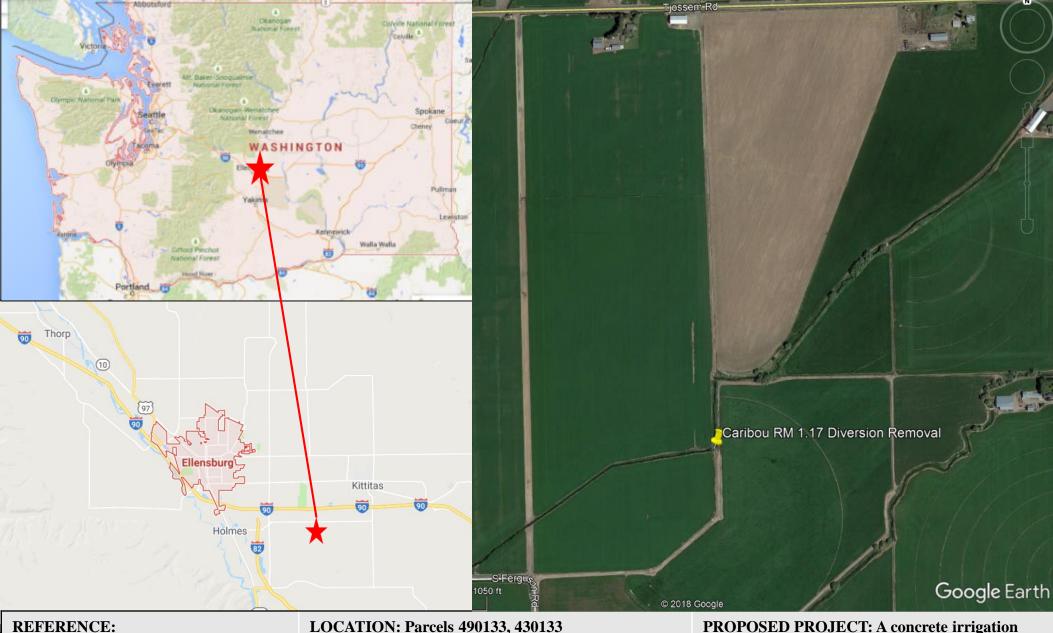

**APPLICANT: Kittitas County Conservation District** 

## **ADJACENT PROPERTY OWNERS:**

- 1. Rosbach Properties LLC
- 2. John R & Catherine S Gibb
- 3. Eslinger Family Living Trust

**LOCATION: Parcels 490133, 430133** 

LAT/LONG: 46.954907, -120.445212

PAGE 1 OF 3

**DATE: Jan. 2, 2018** 

**PROPOSED PROJECT:** A concrete irrigation check dam will be removed to restore fish passage in this reach of Caribou Creek.

**IN: Caribou Creek NEAR/AT: Ellensburg** 

**COUNTY: Kittitas STATE: WA** 

**Applicant Name:** Kittitas County Conservation District

**Proposed Project:** A concrete irrigation check dam will be removed to restore fish passage in this reach of Caribou Creek.

Location: Caribou Creek, Kittitas County, WA