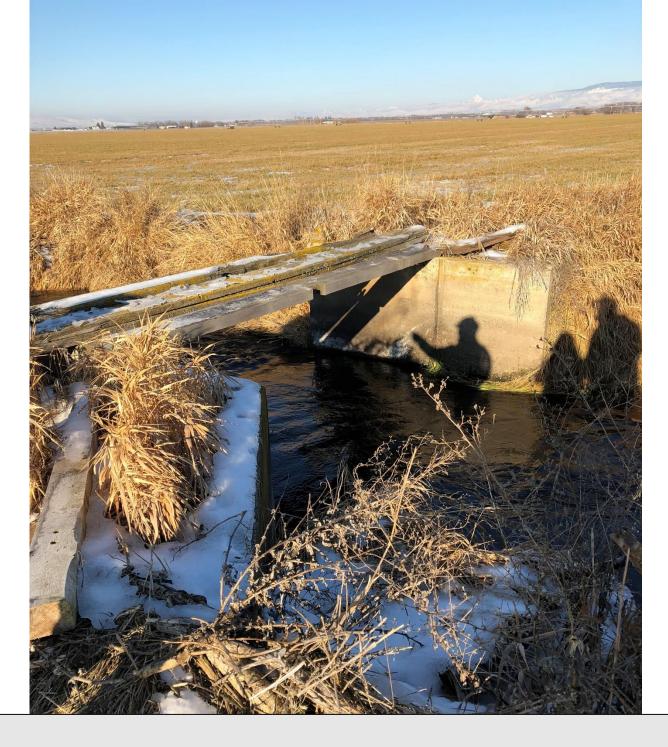

Note: the wooden boards to check water were not in place when this picture was taken since it was not irrigation season.

**Reference Number:** 

Applicant Name: Kittitas County Conservation District

**Proposed Project:** A concrete irrigation check dam will be removed to restore fish passage in this reach of Caribou Creek **Location:** Caribou Creek, Kittitas County, WA